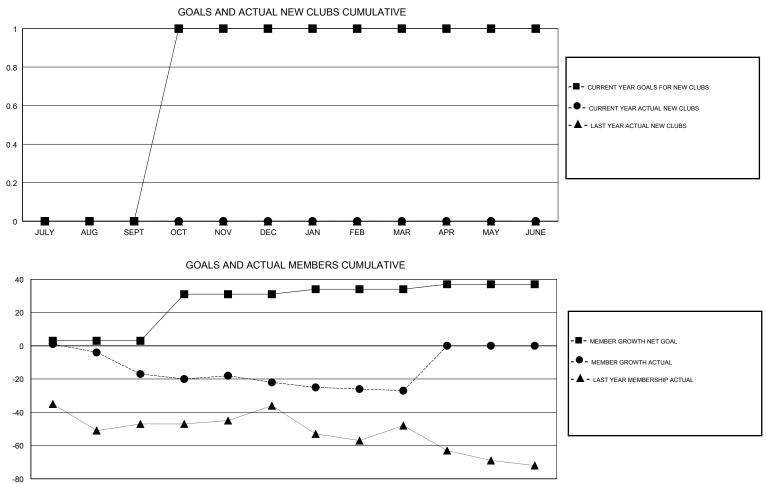

## GMT CA

| -             | Club          | s         |               |                       | Mei                       | mbers                   |                                                    |  |
|---------------|---------------|-----------|---------------|-----------------------|---------------------------|-------------------------|----------------------------------------------------|--|
|               | RESULTS FOR   | 2018-2019 |               | RESULTS FOR 2018-2019 |                           |                         |                                                    |  |
| QUARTER       | NEW CLUB GOAL | NEW CLUBS | DROPPED CLUBS | QUARTER               | MEMBER GROWTH NET<br>GOAL | MEMBER GROWTH<br>ACTUAL | DROPPED<br>MEMBERS ACTUAL<br>(including transfers) |  |
| JULY/AUG/SEPT | 0             | 0         | 0             | JULY/AUG/SEPT         | 3                         | 7                       | 24                                                 |  |
| OCT/NOV/DEC   | 1             | 0         | 1             | OCT/NOV/DEC           | 28                        | 27                      | 29                                                 |  |
| JAN/FEB/MAR   | 0             | 0         | 0             | JAN/FEB/MAR           | 3                         | 26                      | 26                                                 |  |
| APR/MAY/JUNE  | 0             | 0         | 0             | APR/MAY/JUNE          | 3                         | 0                       | 0                                                  |  |